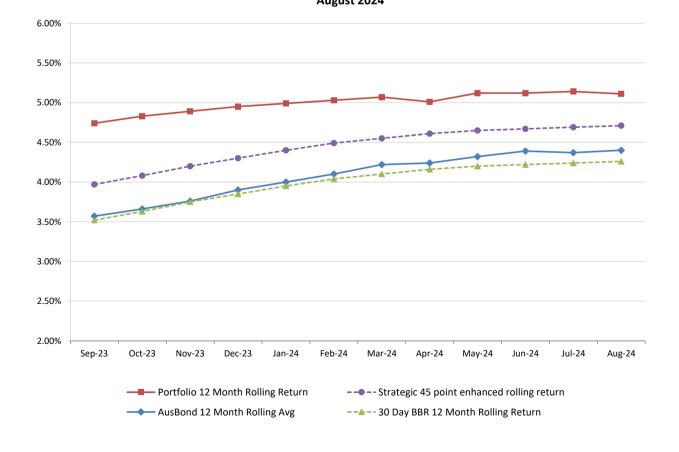

## 12 Month Rolling Averages

Actual Portfolio vs Strategic Enhanced Benchmark vs AusBond Benchmark vs 30 Day BBR Benchmark August 2024

Portfolio Liquidity - Minimum Allocations as at 31 August 2024

|                             | INVESTMENT AND CASH DISTRIBUTION BY FINANCIA          | AL INSTITUTION |                 |                  |
|-----------------------------|-------------------------------------------------------|----------------|-----------------|------------------|
| as at 31 August 2024        |                                                       |                |                 |                  |
| Institution Category        | Financial Institution                                 | Amount         | Financial Inst. | Institution Cat. |
|                             |                                                       | \$M            | %               | %                |
| Australian Big 4 Bank       | ANZ Bank                                              | 23.0           | 2.8             |                  |
| (and related institutions)  | Commonwealth Bank                                     | 101.3          | 12.1            |                  |
|                             | National Australia Bank                               | 185.7          | 22.3            |                  |
|                             | Westpac Banking Corporation                           | 273.8          | 32.8            |                  |
| Big 4 Total                 |                                                       | 583.8          |                 | 70.              |
| Other Australian ADIs       | Bank Australia Limited                                | 9.5            | 1.1             |                  |
| and Australian subsidiaries | Bank of Queensland                                    | 8.0            | 1.0             |                  |
| of foreign institutions     | Bendigo & Adelaide Bank                               | 11.5           | 1.4             |                  |
|                             | Great Southern Bank (formerly Credit Union Australia) | 6.5            | 0.8             |                  |
|                             | ING Bank                                              | 96.0           | 11.5            |                  |
|                             | Suncorp Bank                                          | 87.5           | 10.5            |                  |
|                             | Macquarie Bank Ltd                                    | 14.0           | 1.7             |                  |
|                             | Northern Territory Treasury Corporation               | 10.0           | 1.2             |                  |
|                             | Newcastle Greater Mutual Group Ltd                    | 7.3            | 0.9             |                  |
| Other ADI Total             |                                                       | 250.3          |                 | 30.              |
| Grand Total                 |                                                       | 834.0          | 100.0           | 100.0            |