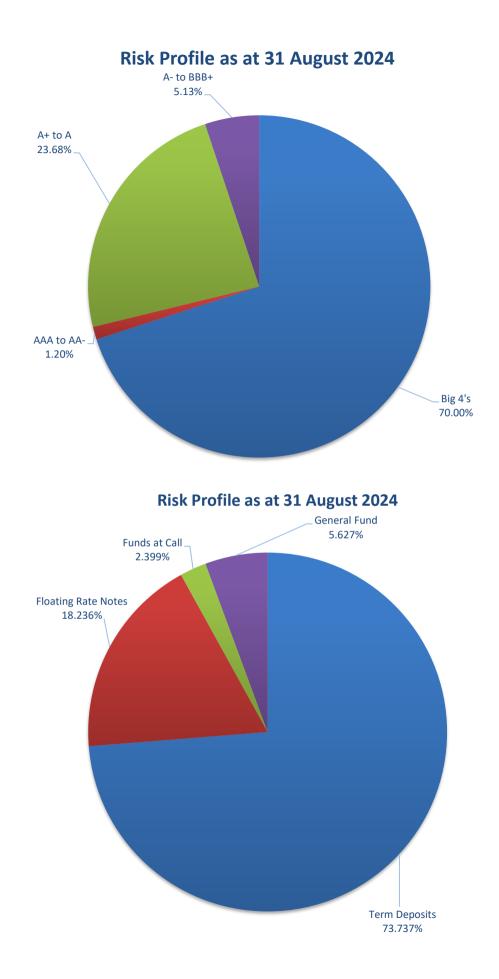

## 12 Month Rolling Averages

Actual Portfolio vs Strategic Enhanced Benchmark vs AusBond Benchmark vs 30 Day BBR Benchmark August 2024

Portfolio Liquidity - Minimum Allocations as at 31 August 2024

|                             | INVESTMENT AND CASH DISTRIBUTION BY FINANCIA          | AL INSTITUTION |                 |                  |
|-----------------------------|-------------------------------------------------------|----------------|-----------------|------------------|
| as at 31 August 2024        |                                                       |                |                 |                  |
| Institution Category        | Financial Institution                                 | Amount         | Financial Inst. | Institution Cat. |
|                             |                                                       | \$M            | %               | %                |
| Australian Big 4 Bank       | ANZ Bank                                              | 23.0           | 2.8             |                  |
| (and related institutions)  | Commonwealth Bank                                     | 101.3          | 12.1            |                  |
|                             | National Australia Bank                               | 185.7          | 22.3            |                  |
|                             | Westpac Banking Corporation                           | 273.8          | 32.8            |                  |
| Big 4 Total                 |                                                       | 583.8          |                 | 70.              |
| Other Australian ADIs       | Bank Australia Limited                                | 9.5            | 1.1             |                  |
| and Australian subsidiaries | Bank of Queensland                                    | 8.0            | 1.0             |                  |
| of foreign institutions     | Bendigo & Adelaide Bank                               | 11.5           | 1.4             |                  |
|                             | Great Southern Bank (formerly Credit Union Australia) | 6.5            | 0.8             |                  |
|                             | ING Bank                                              | 96.0           | 11.5            |                  |
|                             | Suncorp Bank                                          | 87.5           | 10.5            |                  |
|                             | Macquarie Bank Ltd                                    | 14.0           | 1.7             |                  |
|                             | Northern Territory Treasury Corporation               | 10.0           | 1.2             |                  |
|                             | Newcastle Greater Mutual Group Ltd                    | 7.3            | 0.9             |                  |
| Other ADI Total             |                                                       | 250.3          |                 | 30.              |
| Grand Total                 |                                                       | 834.0          | 100.0           | 100.0            |