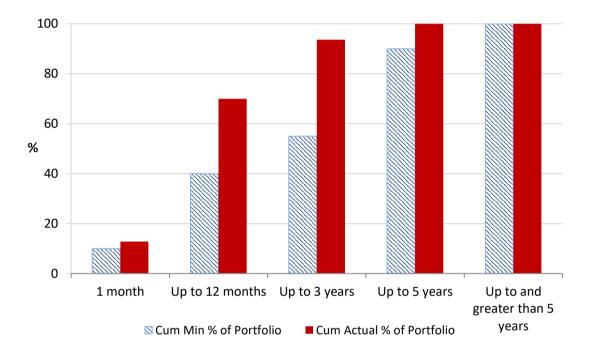

## 12 Month Rolling Averages

Actual Portfolio vs Strategic Enhanced Benchmark vs AusBond Benchmark vs 30 Day BBR Benchmark August 2024

Portfolio Liquidity - Minimum Allocations as at 31 August 2024

|                             | INVESTMENT AND CASH DISTRIBUTION BY FINANCIA          | AL INSTITUTION |                 |                  |
|-----------------------------|-------------------------------------------------------|----------------|-----------------|------------------|
| as at 31 August 2024        |                                                       |                |                 |                  |
| Institution Category        | Financial Institution                                 | Amount         | Financial Inst. | Institution Cat. |
|                             |                                                       | \$M            | %               | %                |
| Australian Big 4 Bank       | ANZ Bank                                              | 23.0           | 2.8             |                  |
| (and related institutions)  | Commonwealth Bank                                     | 101.3          | 12.1            |                  |
|                             | National Australia Bank                               | 185.7          | 22.3            |                  |
|                             | Westpac Banking Corporation                           | 273.8          | 32.8            |                  |
| Big 4 Total                 |                                                       | 583.8          |                 | 70.              |
| Other Australian ADIs       | Bank Australia Limited                                | 9.5            | 1.1             |                  |
| and Australian subsidiaries | Bank of Queensland                                    | 8.0            | 1.0             |                  |
| of foreign institutions     | Bendigo & Adelaide Bank                               | 11.5           | 1.4             |                  |
|                             | Great Southern Bank (formerly Credit Union Australia) | 6.5            | 0.8             |                  |
|                             | ING Bank                                              | 96.0           | 11.5            |                  |
|                             | Suncorp Bank                                          | 87.5           | 10.5            |                  |
|                             | Macquarie Bank Ltd                                    | 14.0           | 1.7             |                  |
|                             | Northern Territory Treasury Corporation               | 10.0           | 1.2             |                  |
|                             | Newcastle Greater Mutual Group Ltd                    | 7.3            | 0.9             |                  |
| Other ADI Total             |                                                       | 250.3          |                 | 30.              |
| Grand Total                 |                                                       | 834.0          | 100.0           | 100.0            |